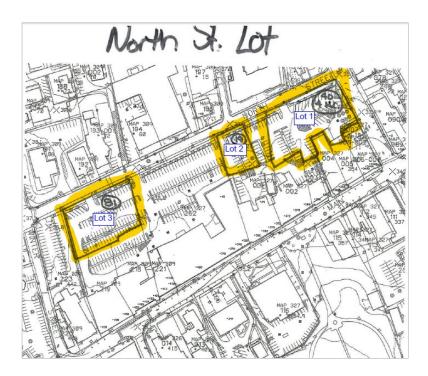

### **Background**

The North Street Parking Lot – East stretches from the intersection of North Street and Barnstable Road to near the intersection of North Street and Winter Street. The North Street parking lot - East consists of several small lots, three (3) of which are Town owned. Between the three (3) lots, there is a total of 140 parking spaces and four (4) accessible parking spaces; the accessible spaces are located at the lot near the intersection of North Street and Barnstable Road (Lot #1 - see the sketch at the end of this narrative report); there are no accessible parking spaces at Lots #2 and #3. There are two (2) vehicular entry points to the parking lot located on North Street and two (2) exit points also on North Street; there is an additional vehicular entry/exit point on Barnstable Road. There are also three (3) pedestrian entry/exit points to the lot located on North Street.

#### Lot #1 (see sketch):

- Routes not maintained in operable working condition. As a result, many locations, do not prevent accumulation of water.
- Many areas have faded striping at the parking spaces.
- The cross slope at the access aisle is slightly higher than the maximum allowed.
- The identification signs are mounted lower than the minimum height allowed.
- The identification sign at the van accessible space lacks the designation "Van Accessible".

#### Lot #2 (see sketch):

- There are no accessible parking spaces at this lot.
- Many areas have faded striping at the parking spaces.

#### Lot #3 (see sketch):

• There are no accessible parking spaces at this lot.

• Many areas have faded striping at the parking spaces.