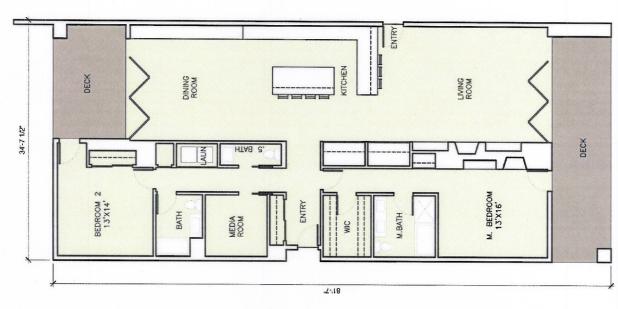

IRST FLOOR

1 SCHOOL STREET: WEST ELEVATION OF EAST BUILDING







**BUILDING W1**2- 2 BEDROOM UNITS (867 SF)
2- 1 BEDROOM UNITS (721 SF)





BUILDING W2 3- 2 BEDROOM UNITS (1552 SF + 1361 SF)





BUILDING W3 3- 2 BEDROOM UNITS (1623 SF + 1425 SF)

DECK

ENTRY

M.BATH

M. BEDROOM 12'X15'

DECK

STORAGE

34-7 1/2"



ENTRY

ROOM

DINING

KITCHEN

MEDIA ROOM

BEDROOM 3 12'X14'

.Z/1 9-.8Z

BATH

BEDROOM 2 12'X14'

WIC

**BUILDING W4**4-3 BEDROOM UNITS + MEDIA RM (2309 SF)

## DECK BEDROOM 2 12'X13' KITCHEN M. BEDROOM 14'X15' PINING DECK 34:-7 1/2" .5 BATH MEDIA ROOM M.BATH LIVING ENTRY ENTRY .6-,17

## SITE PLAN KEY:



**BUILDING W5** 4- 2 BEDROOM UNITS + MEDIA RM (2107 SF + 2037 SF)





BUILDING E1 3- 2 BEDROOM UNITS (1633 SF)



**BUILDING E2** 4- 3 BEDROOM UNITS (2392 SF + 2282 SF)





**BUILDING E3** 4-3 BEDROOM UNITS + MEDIA RM (2345 SF)





**BUILDING E4**4- 3 BEDROOM UNITS (2392 SF + 2282 SF)





# DOCKSIDE RESIDENCES MERGE ARCHITECTS











DOCKSIDE RESIDENCES

SITE LIGHTING: BOLLARDS ONLY

1 4 1

## KHA 9 LED







## **BOLLARD**



## Luminaire

Round shape. Heavy cast aluminum hood with shade and guard.

6"(25cm) seamless acrylic cylinder, UV resistant.

Prismatic acrylic LAC: LAP:

Pond acrylic 75% diffusing

LAO:

Opaline acrylic

Tool-free "Twist-lock" quarter-turn opening system.

"V" groove seamless silicone gasket.

IP66 weatherproof protection.

Stainless steel hardware.

Bolt circle (BB1): 5" (13cm)Ø.

Anchorbolts: 3/8°Øx12\*long

## Optic / Electric

Pre-anodized aluminum reflector with a 95% minimum reflection level.

LED 3L3-5SL4

IES type I