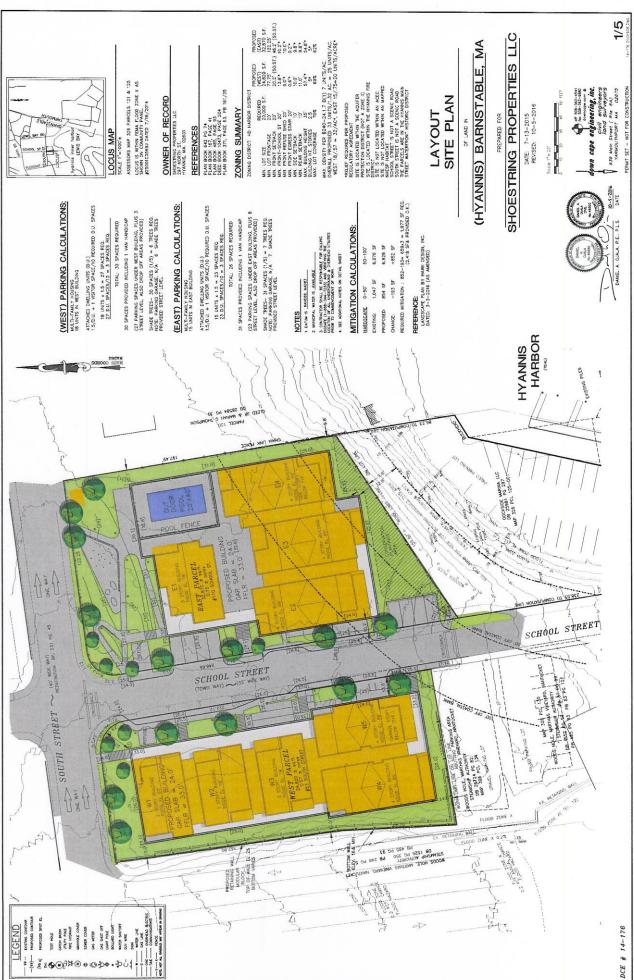

SF of Gross Floor Area or 40,000 SF of outdoor area? Yes ☐ No ☑ 4. Does the project require the filing of an Environmental Impact Report under MEPA? Yes No W REQUIRED JURISDICTIONAL DETERMINATION FILING MATERIALS Completed Regulatory Agreement Application The undersigned intends to file Regulatory Agreement Application with the Planning Board of the Town of Barnstable for a Regulatory Agreement, in the manner and for the reasons set forth above: Signature: Applicant(s) or Applicant's Representative Print: John W. Kenney, Esq.

Email Address of Applicant(s) of Applicant's Representative John@jwkesg.com

Signed by: Applicant Applicant's Representative

1550 Falmouth Road, Suite 12, Centerville, MA 02632

Mailing Address of Applicant(s) or Applicant's Representative

Date: November 10, 2016



1/5









DOCKSIDE RESIDENCES
April 8, 2016

MERGE ARCHITECTS









POURTH ROOR

— CEMENT BOARD SIDING
— HORIZONTAL CEDAR SIDING
CEDAR SHINGLES

ANDPOINT OF ROOF PITCH

FOURTH-ROOR

THIRD FLOOR

CEDAR SLAT GUARDRAIL + SCREEN THRD FLOOR

SECOND FLOOR

GARAGE PLOOR

CEDAR SLAT GUA

2 SCHOOL STREET: EAST ELEVATION OF WEST BUILDING SCHOOL STREET:

— HORIZONTAL CEDAR SIDING CEDAR SHINGLES CEMENT BOARD SIDING

FIRST FLOOR

1 SCHOOL STREET: WEST ELEVATION OF EAST BUILDING







**BUILDING W1**2- 2 BEDROOM UNITS (867 SF)
2- 1 BEDROOM UNITS (721 SF)





BUILDING W2 3- 2 BEDROOM UNITS (1552 SF + 1361 SF)





BUILDING W3 3- 2 BEDROOM UNITS (1623 SF + 1425 SF)

DECK

ENTRY

M.BATH

M. BEDROOM 12'X15'

DECK

STORAGE

34-7 1/2"



ENTRY

ROOM

DINING

KITCHEN

MEDIA ROOM

BEDROOM 3 12'X14'

.