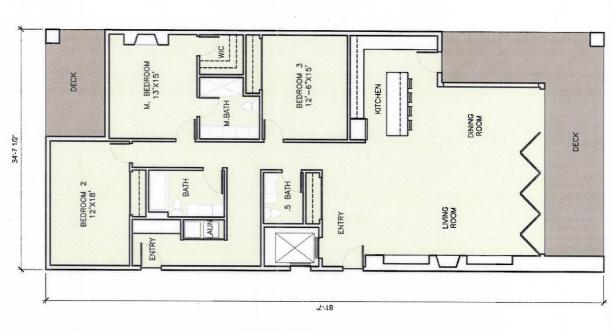

**BUILDING W1**2- 2 BEDROOM UNITS (867 SF)
2- 1 BEDROOM UNITS (721 SF)





BUILDING W2 3- 2 BEDROOM UNITS (1552 SF + 1361 SF)





BUILDING W3 3- 2 BEDROOM UNITS (1623 SF + 1425 SF)

DECK

ENTRY

M.BATH

M. BEDROOM 12'X15'

DECK

STORAGE

34-7 1/2"



ENTRY

ROOM

DINING

KITCHEN

MEDIA ROOM

BEDROOM 3 12'X14'

.Z/1 9-.8Z

BATH

BEDROOM 2 12'X14'

WIC

**BUILDING W4**4-3 BEDROOM UNITS + MEDIA RM (2309 SF)

## DECK BEDROOM 2 12'X13' KITCHEN M. BEDROOM 14'X15' PINING DECK 34:-7 1/2" .5 BATH MEDIA ROOM M.BATH LIVING ENTRY ENTRY .6-,17

## SITE PLAN KEY:



**BUILDING W5** 4- 2 BEDROOM UNITS + MEDIA RM (2107 SF + 2037 SF)





BUILDING E1 3- 2 BEDROOM UNITS (1633 SF)



**BUILDING E2** 4- 3 BEDROOM UNITS (2392 SF + 2282 SF)





**BUILDING E3** 4-3 BEDROOM UNITS + MEDIA RM (2345 SF)





**BUILDING E4**4- 3 BEDROOM UNITS (2392 SF + 2282 SF)





# DOCKSIDE RESIDENCES MERGE ARCHITECTS











DOCKSIDE RESIDENCES

SITE LIGHTING: BOLLARDS ONLY

1 4 1

## KHA 9 LED







## **BOLLARD**



## Luminaire

Round shape. Heavy cast aluminum hood with shade and guard.

6"(25cm) seamless acrylic cylinder, UV resistant.

Prismatic acrylic LAC: LAP:

Pond acrylic 75% diffusing

LAO:

Opaline acrylic

Tool-free "Twist-lock" quarter-turn opening system.

"V" groove seamless silicone gasket.

IP66 weatherproof protection.

Stainless steel hardware.

Bolt circle (BB1): 5" (13cm)Ø.

Anchorbolts: 3/8°Øx12\*long

## Optic / Electric

Pre-anodized aluminum reflector with a 95% minimum reflection level.

LED 3L3-5SL4

IES type III or V Segmented reflector



HID-PLT RS3-RS5 IES type III