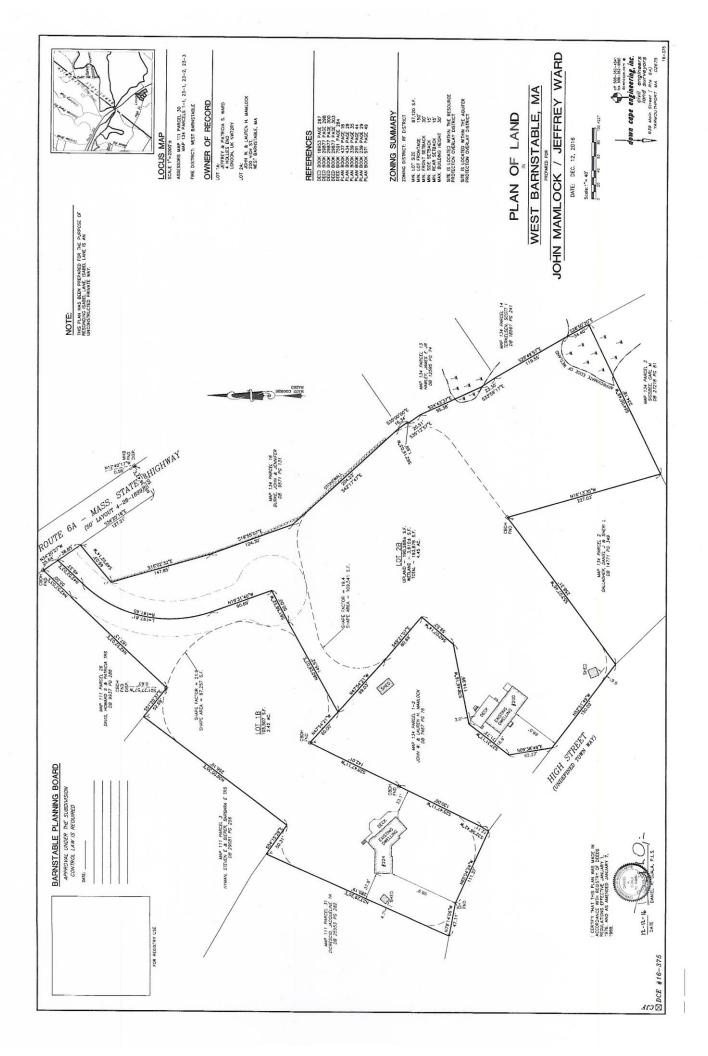

RE: Offshoot Road Modification Partial Rescission & Definitive Plan – Waiver Request

Form #658 8 # 362

Dear Members of the Board:

Pursuant to § 801-5 Waivers, the following requests are made:

Request waiver from all sections of:

Article III Requirements for Submission and Approval of Plans

§ 801-16 Submission Requirements for all plans

Article VI Design Standards- waiver to existing conditions requested.

Justification: Waivers are requested from normal definitive plan subdivision filing requirements for profile plans, drainage calculations, and all related sections due to fact that the proposal is simply removing an unconstructed length of dead end road from the south end of the subdivision. The section of roadway being absorbed into Lot 12 forming Lot 12A serves no functional purpose, as the lots continue to have the required frontage on an approved and constructed way. The remainder of Offshoot Road has been its current configuration for many years, and no changes are proposed. The abutting owners have agreed to release the dead end section. Lot 11 will likely utilize an driveway over the section of Lot 10 shown as Driveway Easement, to avoid a slope condition. Lot 12A will utilize a driveway off the end of the existing pavement, allowing even more turning room, although the current arrangement will fit the standard turning tee lengths.

There are existing roadway profile plans, drainage calculations and asbuilt plans on record from Phase 1, no changes are needed.

Reducing the amount of impervious pavement, land clearing and grading will help maintain the rural character of the neighborhood.