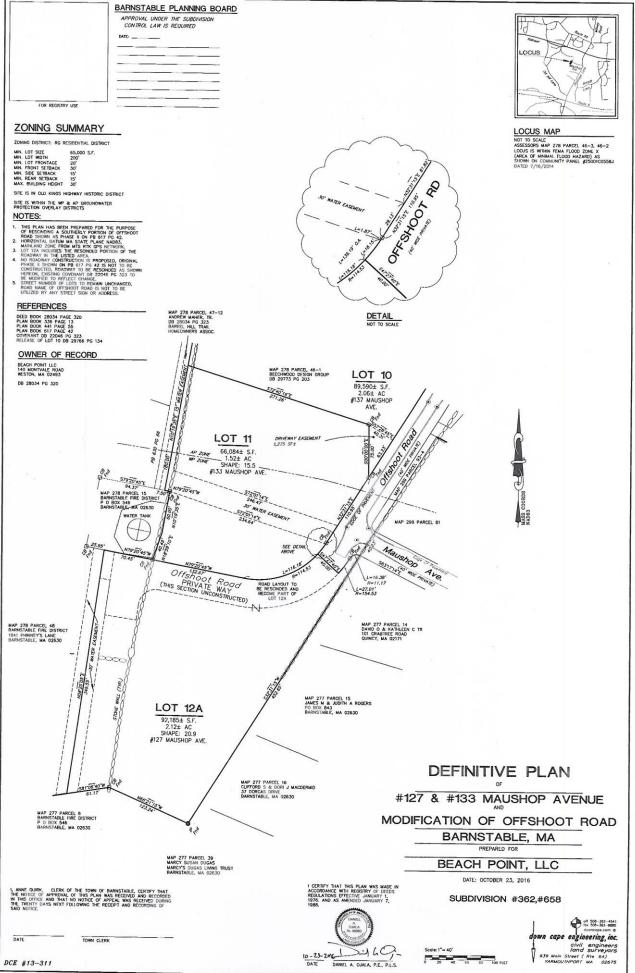

#### APPLICATION FOR MODIFICATION OR RECISION OF DEFINITIVE PLAN

| Date: 11 / 7 / 2016 Subdivision #: 362                                                                                                                                                                     | ,658      |
|------------------------------------------------------------------------------------------------------------------------------------------------------------------------------------------------------------|-----------|
| To the Planning Board in the Town of Barnstable:                                                                                                                                                           |           |
| The undersigned authorized applicant(s) or owner(s) of all the land shown on the accompanying approved Defin Subdivision plan located and described as follows:                                            |           |
| Plan # 362 Title: Modification of No. 658 & No. 362 Definitive Plan SU<br>of Land in Barnstable, MA prepared for Four ACRE REALTY TRUST                                                                    | barvision |
| Plan Date: 2   6   2006                                                                                                                                                                                    |           |
| Date of Planning Board Approval: 4/9/12007                                                                                                                                                                 |           |
| Assessor's Map and Parcel Number(s): 278/46-2 + 46-3, toriginal plan 278/46-1, Zoning: 726 Area: 65,000 Number of Lots: 7+1 PARCEL                                                                         |           |
| Drawn By: DOWN CAPE ENGINEERING, INC. ARNE H. OJALA                                                                                                                                                        |           |
| hereby submits this Application for a Modification or Recision of an Approved Definitive Subdivis Plan.                                                                                                    | ion       |
| The Modification is described as follows: Rescind Southerest END OF OFFSHOOT  LAYOUT WILL BECOME PART OF LOT 12. TITLE OF NEW PLAN IS:  DEFINITIVE PLAN OF #127 & # 133 MANSHOP AVENUE AND MODIFICATION OF | ROAD.     |
| PRAD BARNSTABLE, MA PREPARED FUR BEACH POINT, LLC OCT. 23, T                                                                                                                                               | LOIG      |
| If a proposed Modification will result in changes to the Definitive Plan, the plan submission requirement a Definitive Plan shall be followed and a Form C Checklist must also be completed and attached.  | ts for    |
| List all lots which have been conveyed: All except for 11 + 12.                                                                                                                                            |           |
|                                                                                                                                                                                                            |           |
| <ul> <li>* Attach a list of lot owners and their addresses.</li> <li>** Attach a list of all abutters and their addresses as they appear on the most recent tax list.</li> </ul>                           |           |
| List all mortgage holders of the land by lot:                                                                                                                                                              |           |
|                                                                                                                                                                                                            |           |
|                                                                                                                                                                                                            |           |

RE: Offshoot Road Modification Partial Rescission & Definitive Plan – Waiver Request

Form #658 8 # 362

Dear Members of the Board:

Pursuant to § 801-5 Waivers, the following requests are made:

Request waiver from all sections of:

Article III Requirements for Submission and Approval of Plans

§ 801-16 Submission Requirements for all plans

Article VI Design Standards- waiver to existing conditions requested.

Justification: Waivers are requested from normal definitive plan subdivision filing requirements for profile plans, drainage calculations, and all related sections due to fact that the proposal is simply removing an unconstructed length of dead end road from the south end of the subdivision. The section of roadway being absorbed into Lot 12 forming Lot 12A serves no functional purpose, as the lots continue to have the required frontage on an approved and constructed way. The remainder of Offshoot Road has been its current configuration for many years, and no changes are proposed. The abutting owners have agreed to release the dead end section. Lot 11 will likely utilize an driveway over the section of Lot 10 shown as Driveway Easement, to avoid a slope condition. Lot 12A will utilize a driveway off the end of the existing pavement, allowing even more turning room, although the current arrangement will fit the standard turning tee lengths.

There are existing roadway profile plans, drainage calculations and asbuilt plans on record from Phase 1, no changes are needed.

Reducing the amount of impervious pavement, land clearing and grading will help maintain the rural character of the neighborhood.