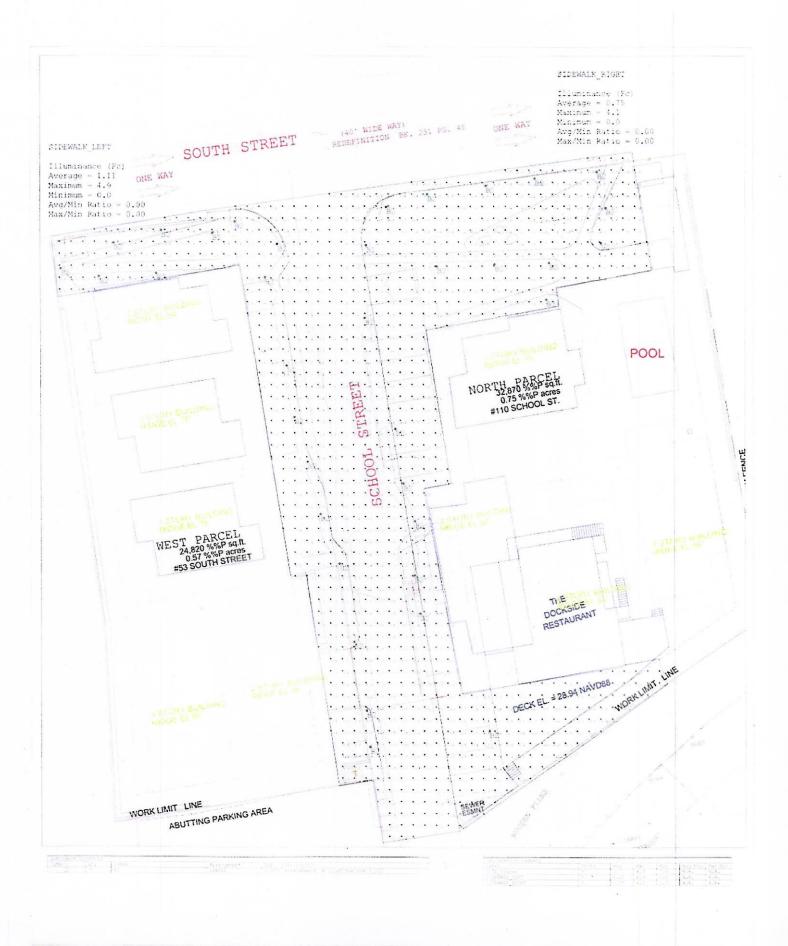

RE: Offshoot Road Modification Partial Rescission & Definitive Plan – Waiver Request

Form #658 8 # 362

Dear Members of the Board:

Pursuant to § 801-5 Waivers, the following requests are made:

Request waiver from all sections of:

Article III Requirements for Submission and Approval of Plans

§ 801-16 Submission Requirements for all plans

Article VI Design Standards- waiver to existing conditions requested.

Justification: Waivers are requested from normal definitive plan subdivision filing requirements for profile plans, drainage calculations, and all related sections due to fact that the proposal is simply removing an unconstructed length of dead end road from the south end of the subdivision. The section of roadway being absorbed into Lot 12 forming Lot 12A serves no functional purpose, as the lots continue to have the required frontage on an approved and constructed way. The remainder of Offshoot Road has been its current configuration for many years, and no changes are proposed. The abutting owners have agreed to release the dead end section. Lot 11 will likely utilize an driveway over the section of Lot 10 shown as Driveway Easement, to avoid a slope condition. Lot 12A will utilize a driveway off the end of the existing pavement, allowing even more turning room, although the current arrangement will fit the standard turning tee lengths.

There are existing roadway profile plans, drainage calculations and asbuilt plans on record from Phase 1, no changes are needed.

Reducing the amount of impervious pavement, land clearing and grading will help maintain the rural character of the neighborhood.