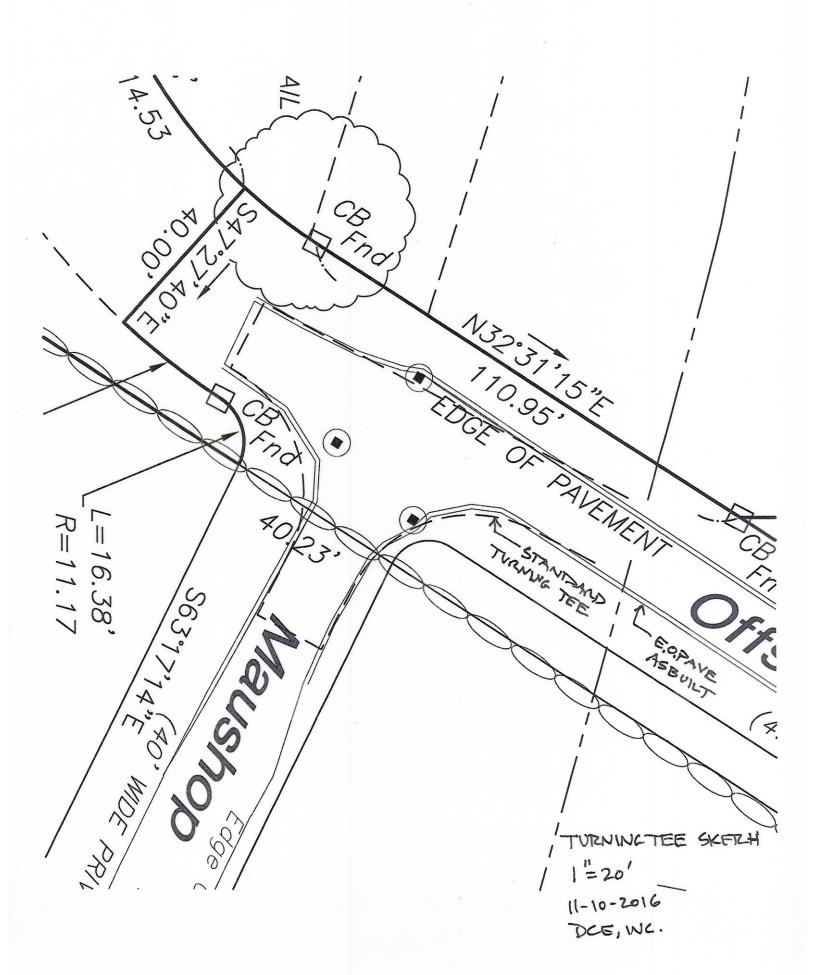

RE: Offshoot Road Modification Partial Rescission & Definitive Plan – Waiver Request

Form #658 8 # 362

Dear Members of the Board:

Pursuant to § 801-5 Waivers, the following requests are made:

Request waiver from all sections of:

Article III Requirements for Submission and Approval of Plans

§ 801-16 Submission Requirements for all plans

Article VI Design Standards- waiver to existing conditions requested.

Justification: Waivers are requested from normal definitive plan subdivision filing requirements for profile plans, drainage calculations, and all related sections due to fact that the proposal is simply removing an unconstructed length of dead end road from the south end of the subdivision. The section of roadway being absorbed into Lot 12 forming Lot 12A serves no functional purpose, as the lots continue to have the required frontage on an approved and constructed way. The remainder of Offshoot Road has been its current configuration for many years, and no changes are proposed. The abutting owners have agreed to release the dead end section. Lot 11 will likely utilize an driveway over the section of Lot 10 shown as Driveway Easement, to avoid a slope condition. Lot 12A will utilize a driveway off the end of the existing pavement, allowing even more turning room, although the current arrangement will fit the standard turning tee lengths.

There are existing roadway profile plans, drainage calculations and asbuilt plans on record from Phase 1, no changes are needed.

Reducing the amount of impervious pavement, land clearing and grading will help maintain the rural character of the neighborhood.